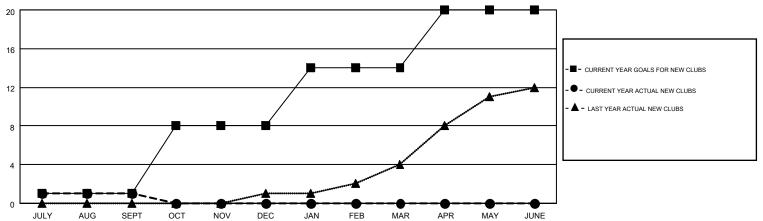

## GOALS AND ACTUAL NEW CLUBS CUMULATIVE

## ELISABETH HADERER

Multiple District 118

| GMT: ELISA    | ABETH HADEREI    | R                 |                  |                  |                       |                    |                                        |                    | GMT CA 4         |
|---------------|------------------|-------------------|------------------|------------------|-----------------------|--------------------|----------------------------------------|--------------------|------------------|
|               |                  | Clubs             |                  |                  | Members               |                    |                                        |                    |                  |
|               | RESUL            | LTS FOR 2014-2015 |                  |                  | RESULTS FOR 2014-2015 |                    |                                        |                    |                  |
| QUARTER       | NEW CLUB<br>GOAL | NEW CLUBS         | DROPPED<br>CLUBS | NET<br>GAIN/LOSS | QUARTER               | NEW MEMBER<br>GOAL | CHARTER AND<br>NEW<br>MEMBERS<br>ADDED | DROPPED<br>MEMBERS | NET<br>GAIN/LOSS |
| JULY/AUG/SEPT | 1                | 1                 | 3                | -2               | JULY/AUG/SEPT         | 62                 | 59                                     | 180                | -121             |
| OCT/NOV/DEC   | 7                | 0                 | 0                | 0                | OCT/NOV/DEC           | 308                | 0                                      | 0                  | 0                |
| JAN/FEB/MAR   | 6                | 0                 | 0                | 0                | JAN/FEB/MAR           | 485                | 0                                      | 0                  | 0                |
| APR/MAY/JUNE  | 6                | 0                 | 0                | 0                | APR/MAY/JUNE          | 262                | 0                                      | 0                  | 0                |