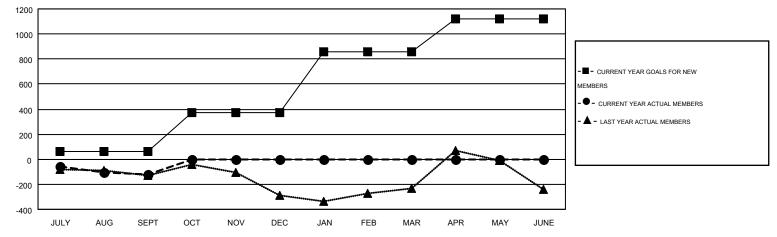

## GOALS AND ACTUAL MEMBERS CUMULATIVE

| DROPPED CLUBS: 3  DROPPED MEMBERS |            | 26 CLUBS OF 305 ADDED 1 OR MORE<br>NEW MEMBERS | GENDER DISTRIBU<br>MALE<br>FEMALE | TION<br>3,045 (46.84%)<br>3,456 (53.16%) |            |
|-----------------------------------|------------|------------------------------------------------|-----------------------------------|------------------------------------------|------------|
| DECEASED CLUB CANCELLED           | 5<br>16    | CLICK HERE FOR HEALTH ASSESSMENT DATA          | FAMILY UNIT MEMBERS               |                                          | 734        |
| OTHER TOTAL                       | 159<br>180 |                                                | NON-HEAD OF HOUSEHOLD             | 0                                        | 336<br>398 |

## ELISABETH HADERER

Multiple District 118

| GMT: ELISA    | ABETH HADEREI    | R                 |                  |                  |                       |                    |                                        |                    | GMT CA 4         |
|---------------|------------------|-------------------|------------------|------------------|-----------------------|--------------------|----------------------------------------|--------------------|------------------|
|               |                  | Clubs             |                  |                  | Members               |                    |                                        |                    |                  |
|               | RESUL            | LTS FOR 2014-2015 |                  |                  | RESULTS FOR 2014-2015 |                    |                                        |                    |                  |
| QUARTER       | NEW CLUB<br>GOAL | NEW CLUBS         | DROPPED<br>CLUBS | NET<br>GAIN/LOSS | QUARTER               | NEW MEMBER<br>GOAL | CHARTER AND<br>NEW<br>MEMBERS<br>ADDED | DROPPED<br>MEMBERS | NET<br>GAIN/LOSS |
| JULY/AUG/SEPT | 1                | 1                 | 3                | -2               | JULY/AUG/SEPT         | 62                 | 59                                     | 180                | -121             |
| OCT/NOV/DEC   | 7                | 0                 | 0                | 0                | OCT/NOV/DEC           | 308                | 0                                      | 0                  | 0                |
| JAN/FEB/MAR   | 6                | 0                 | 0                | 0                | JAN/FEB/MAR           | 485                | 0                                      | 0                  | 0                |
| APR/MAY/JUNE  | 6                | 0                 | 0                | 0                | APR/MAY/JUNE          | 262                | 0                                      | 0                  | 0                |